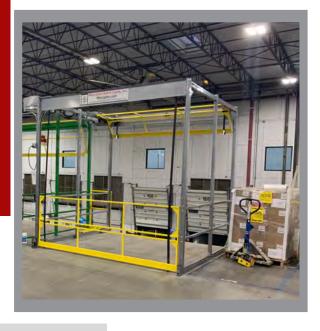

## ROLY® TOTAL CONTROL ACCESS (TCA) SAFETY GATE

The Roly® Total Control Access (TCA) pallet drop safety gate protects employees working on elevated pallet drop areas, ensuring the ledge is always guarded. The TCA is a power operated, dual-gate system but the gates don't operate in tandem; instead when one gate is opening or closing the other stays fully closed and is prevented from opening until the other fully closes.

Using a proprietary connection and technology system for fully-automatic operations, employees have no-touch, ergonomic fall protection systems that integrate with warehouse WMS and automated equipment.

Ideal safety gate for:
High volume fulfillment centers
Automated warehouse and material handling environments

- Photo eyes and sensors to detect objects or errors
- Built-in safety measures if errors occur to prevent the gates from dropping quickly
- Ability to integrate safety gate into WMS to capture operational and product data
- Meet OSHA and ANSI standards for fall protection
- Available in powder coated mild or electro-polished stainless steel
- Visit MezzGate.com to watch a TCA safety gate video and read case studies