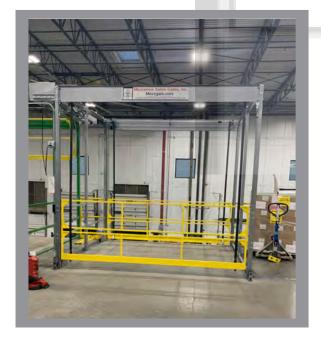

## ROLY® TOTAL CONTROL ACCESS (TCA) SAFETY GATE

The Roly® Total Control Access (TCA) pallet drop safety gate protects employees working on elevated pallet drop areas, ensuring the ledge is always guarded. The TCA is a power operated, dual-gate system but the gates don't operate in tandem; instead when one gate is opening or closing the other stays fully closed and is prevented from opening until the other fully closes.

Using a proprietary connection and technology system for fully-automatic operations, employees have no-touch, ergonomic fall protection systems that integrate with warehouse WMS and automated equipment.

Ideal safety gate for:
High volume fulfillment centers
Automated warehouse and material handling environments

- Photo eyes and sensors to detect objects or errors
- Built-in safety measures if errors occur to prevent the gates from dropping quickly
- Ability to integrate safety gate into WMS to capture operational and product data
- Meet OSHA and ANSI standards for fall protection
- Available in powder coated mild or electro-polished stainless steel
- Visit MezzGate.com to watch a TCA safety gate video and read case studies