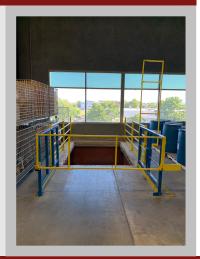

## PALLET DROP SAFETY GATES

Mezzanine Safeti-Gates invented the first dual-gate safety system, the Roly® mezzanine safety gate, over 40 years ago. We continue to focus on providing fall protection solutions for pallet drop areas on elevated work platforms in manufacturing, material handling and distribution facilities.

## FALL PROTECTION FOR ANY ENVIRONMENT

Mezzanine Safeti-Gates is committed to providing durable, ergonomic safety gate solutions. Our strength is designing and manufacturing dual-gate systems for any elevated platform on which workers need fall protection.