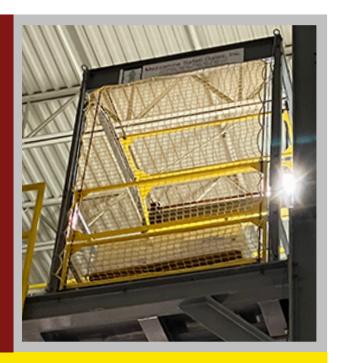

## OPTIONS FOR ALL SAFETY GATE DESIGNS

- Single or double wide standard sizes
- Custom sizes
- Stainless steel construction
- Kick plates
- Product containment netting
- Power operation with remote control or push button operation
- Photo eyes, RFID sensors
- WMS integration
- Custom paint color