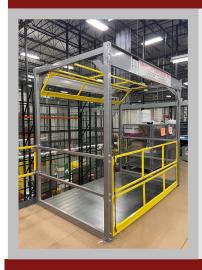

## PALLET DROP SAFETY GATES

Mezzanine Safeti-Gates invented the first dual-gate safety system, the Roly® mezzanine safety gate, over 40 years ago. We continue to focus on providing fall protection solutions for pallet drop areas on elevated work platforms in manufacturing, material handling and distribution facilities.

## FALL PROTECTION FOR ANY ENVIRONMENT

Mezzanine Safeti-Gates is committed to providing durable, ergonomic safety gate solutions. Our strength is designing and manufacturing dual-gate systems for any elevated platform on which workers need fall protection.