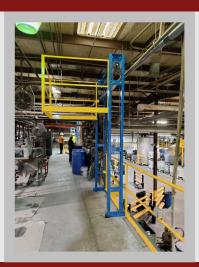

## PALLET DROP SAFETY GATES

Mezzanine Safeti-Gates invented the first dual-gate safety system, the Roly® mezzanine safety gate, over 40 years ago. We continue to focus on providing fall protection solutions for pallet drop areas on elevated work platforms in manufacturing, material handling and distribution facilities.

## FALL PROTECTION FOR ANY ENVIRONMENT

Mezzanine Safeti-Gates is committed to providing durable, ergonomic safety gate solutions. Our strength is designing and manufacturing dual-gate systems for any elevated platform on which workers need fall protection.