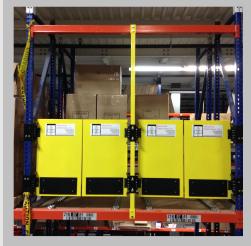

## **MODELS FOR ANY APPLICATION**

We've installed thousands of pallet drop safety gates in facilities throughout the world. We offer custom-engineering design services in addition to our standard single and double wide models:

- □ Roly®
- □ Rack Supported
- □ Tri-Side

- □ Open Top
- □ Pallet Flow

□ Pivot and High Pallet Pivot

□ TCA