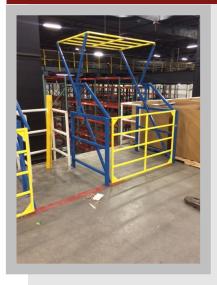

## PALLET DROP SAFETY GATES

Mezzanine Safeti-Gates invented the first dual-gate safety system, the Roly® mezzanine safety gate, over 40 years ago. We continue to focus on providing fall protection solutions for pallet drop areas on elevated work platforms in manufacturing, material handling and distribution facilities.

## FALL PROTECTION FOR ANY ENVIRONMENT

Mezzanine Safeti-Gates is committed to providing durable, ergonomic safety gate solutions. Our strength is designing and manufacturing dual-gate systems for any elevated platform on which workers need fall protection.