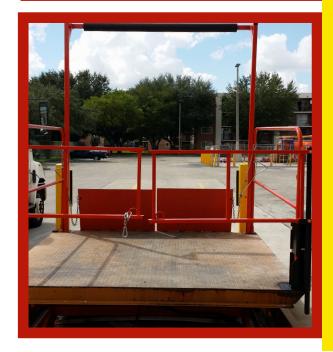

## LOADING DOCK SAFETY GATE SOLUTIONS

Create a safe environment for your employees moving material to and from loading docks. Our patented Dock-Lift and Loading Dock safety gates create fall protection barriers.

- Automatically close and lock into place, staying closed until either the truck drives away or the lift is aligned with the dock or ground level
- Dock-Lift gate fit any brand of scissor, pit mounted or loading dock lift
- Available in several configurations, mounts and designs