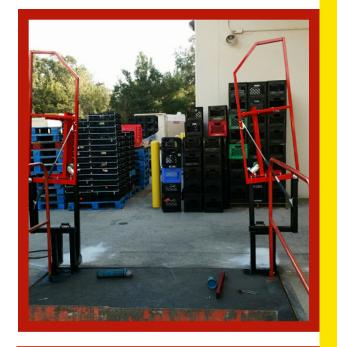

## LOADING DOCK SAFETY GATE SOLUTIONS

Create a safe environment for your employees moving material to and from loading docks. Our patented Dock-Lift and Loading Dock safety gates create fall protection barriers.

- Automatically close and lock into place, staying closed until either the truck drives away or the lift is aligned with the dock or ground level
- Dock-Lift gate fit any brand of scissor, pit mounted or loading dock lift
- Available in several configurations, mounts and designs